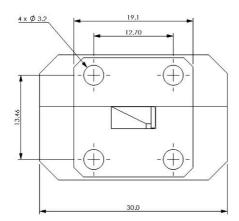

| Mechanical |                        |
|------------|------------------------|
| Housing    | Aluminium              |
| Flange     | UG-599/U               |
| Weight     | < 25g                  |
| RoHs       | Compliant              |
| Length     | 45 +/-0.5 mm           |
| Finish     | Semi-gloss black paint |