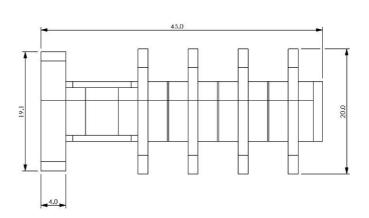

| Mechanical |                        |
|------------|------------------------|
| Housing    | Aluminium              |
| Flange     | UG-599/U               |
| Weight     | < 25g                  |
| RoHs       | Compliant              |
| Length     | 45 +/-0.5 mm           |
| Finish     | Semi-gloss black paint |