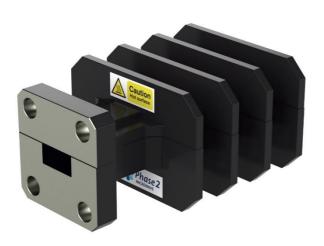

## **KEY FEATURES**

Low VSWR across full band

Compact design

Typical parameters for this unit are shown below, but other design flange types and heatsink fins, can be accommodated on request

## DATA SHEET WG22 30W LOAD 006859

| Key Specification |                 |
|-------------------|-----------------|
| Model             | 006859          |
| Frequency Range   | 26.5 - 40.0 GHz |
| VSWR              | < 1.15:1        |
| Power CW          | 30 W            |