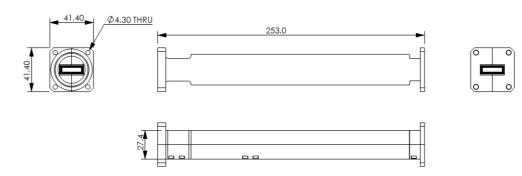

### **Interface Control Drawing**

| Mechanical                |                         |
|---------------------------|-------------------------|
| Interface                 | UBR 100/CBR 100 Flanges |
| Interface Control Drawing | 006395-ICD              |
| Material                  | Ag Plated Aluminium     |
| Paint Finish              | Semi-gloss black        |