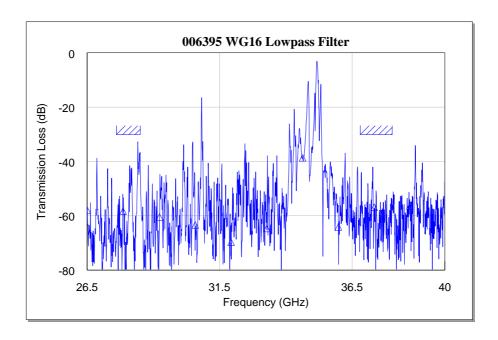

## **DATA SHEET** Phase 2 WG16 Harmonic Lowpass Filter 006395

| Specification                                         |                               |
|-------------------------------------------------------|-------------------------------|
| Model                                                 | 006395                        |
| Passband                                              | 9.2 – 9.5 GHz                 |
| Passband Insertion loss                               | < 0.35 dB (< 0.25 dB typical) |
| Passband Return loss                                  | > 23 dB                       |
| Rejection, 18.4 – 19.0 GHz (2 <sup>nd</sup> Harmonic) | > 30 dB (> 60 dB typical)     |
| Rejection, 27.6 – 28.5 GHz (3 <sup>rd</sup> Harmonic) | > 30 dB                       |
| Rejection, 36.8 – 38.0 GHz (4 <sup>th</sup> Harmonic) | > 30 dB                       |
| Power Handling (Peak)                                 | 4 kW (@0.1% duty cycle)       |
| Environmental                                         |                               |
| Temperature Range                                     | -40°C to +85°C                |

### **Measured Performance**