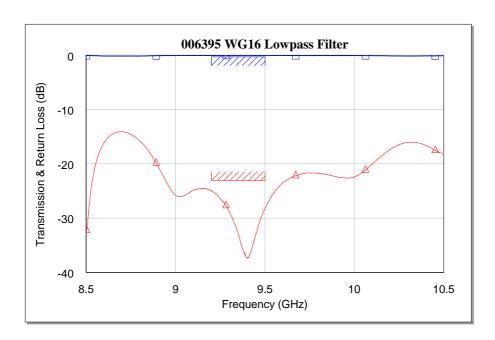

### **Measured Performance**

## **DATA SHEET** Phase 2 WG16 Harmonic Lowpass Filter 006395

| Specification                                         |                               |
|-------------------------------------------------------|-------------------------------|
| Model                                                 | 006395                        |
| Passband                                              | 9.2 – 9.5 GHz                 |
| Passband Insertion loss                               | < 0.35 dB (< 0.25 dB typical) |
| Passband Return loss                                  | > 23 dB                       |
| Rejection, 18.4 – 19.0 GHz (2 <sup>nd</sup> Harmonic) | > 30 dB (> 60 dB typical)     |
| Rejection, 27.6 – 28.5 GHz (3 <sup>rd</sup> Harmonic) | > 30 dB                       |
| Rejection, 36.8 – 38.0 GHz (4 <sup>th</sup> Harmonic) | > 30 dB                       |
| Power Handling (Peak)                                 | 4 kW (@0.1% duty cycle)       |
| Environmental                                         |                               |
| Temperature Range                                     | -40°C to +85°C                |