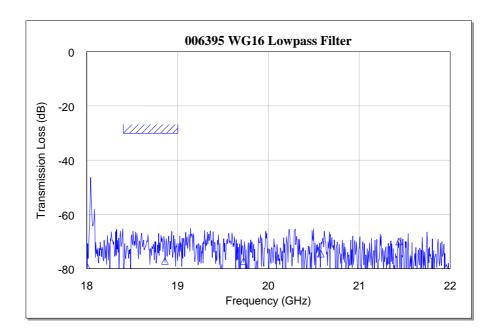

## **DATA SHEET** Phase 2 WG16 Harmonic Lowpass Filter 006395

| Specification                                         |                               |
|-------------------------------------------------------|-------------------------------|
| Model                                                 | 006395                        |
| Passband                                              | 9.2 – 9.5 GHz                 |
| Passband Insertion loss                               | < 0.35 dB (< 0.25 dB typical) |
| Passband Return loss                                  | > 23 dB                       |
| Rejection, 18.4 – 19.0 GHz (2 <sup>nd</sup> Harmonic) | > 30 dB (> 60 dB typical)     |
| Rejection, 27.6 – 28.5 GHz (3 <sup>rd</sup> Harmonic) | > 30 dB                       |
| Rejection, 36.8 – 38.0 GHz (4 <sup>th</sup> Harmonic) | > 30 dB                       |
| Power Handling (Peak)                                 | 4 kW (@0.1% duty cycle)       |
| Environmental                                         |                               |
| Temperature Range                                     | -40°C to +85°C                |

### **Measured Performance**