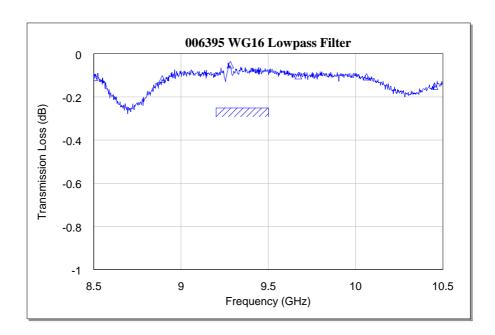

### **Measured Performance**

## **DATA SHEET** Phase 2 WG16 Harmonic Lowpass Filter 006395

| Specification                                         |                               |
|-------------------------------------------------------|-------------------------------|
| Model                                                 | 006395                        |
| Passband                                              | 9.2 – 9.5 GHz                 |
| Passband Insertion loss                               | < 0.35 dB (< 0.25 dB typical) |
| Passband Return loss                                  | > 23 dB                       |
| Rejection, 18.4 – 19.0 GHz (2 <sup>nd</sup> Harmonic) | > 30 dB (> 60 dB typical)     |
| Rejection, 27.6 – 28.5 GHz (3 <sup>rd</sup> Harmonic) | > 30 dB                       |
| Rejection, 36.8 – 38.0 GHz (4 <sup>th</sup> Harmonic) | > 30 dB                       |
| Power Handling (Peak)                                 | 4 kW (@0.1% duty cycle)       |
| Environmental                                         |                               |
| Temperature Range                                     | -40°C to +85°C                |